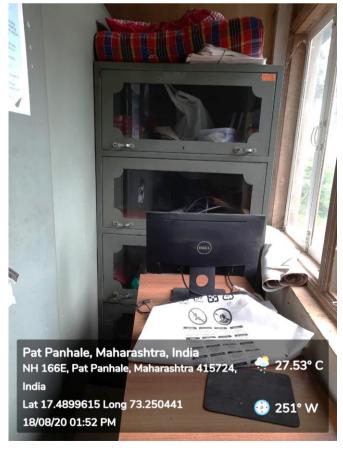

# **E-Waste Management (Storage):**

E-Waste Materials are collected and stored in this storage, as per utility different components are used for minor repairs and rest of e-waste handover to local electronics and electrical repair shops.