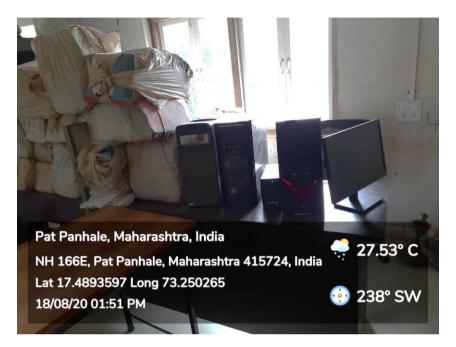

# **E-Waste Management (Storage):**

E-Waste Materials are collected and stored in this storage, as per utility different components are used for minor repairs and rest of e-waste handover to local electronics and electrical repair shops.