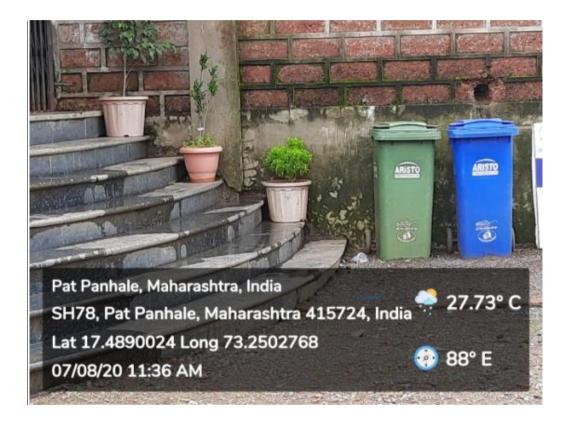

### **Solid Waste Management:**

Waste bins are kept in the College premises and students are strictly asked to put the waste in these bins. Every day the campus is cleaned and the waste is dumped in the specially dug waste pits. The dry waste is periodically burnt and the wet waste is buried in the ground and thereby it is composted