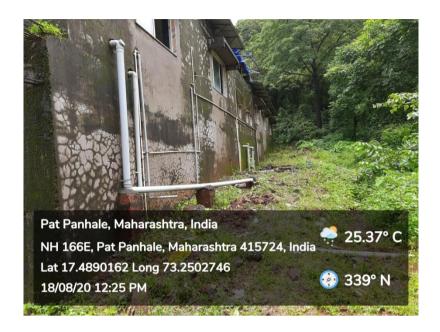

# **Liquid Waste Management:**

The liquid waste from the toilets and other water outlets of the college (like wash basin, urinals etc.) are made to drain properly in the ground.